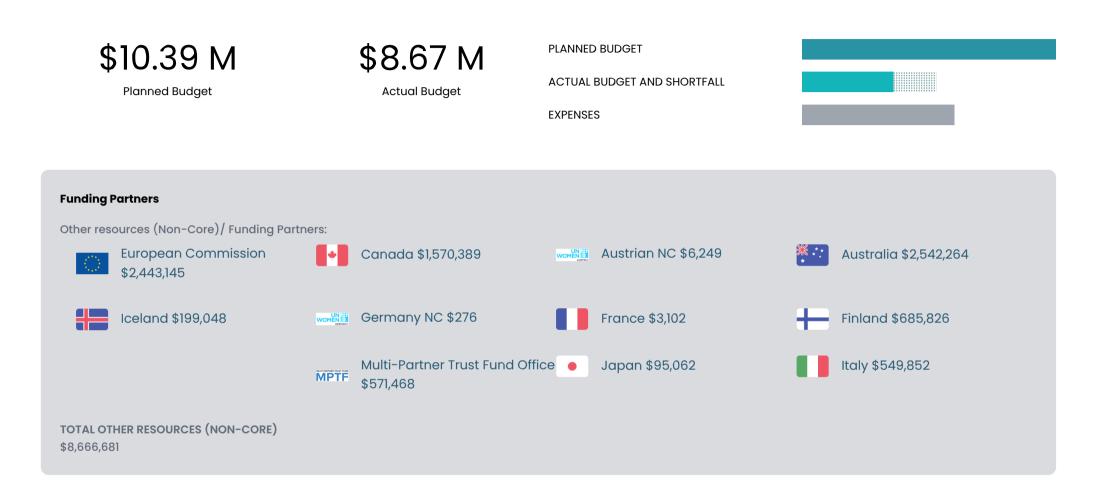

Actual Budget and Shortfall:

\$32.68 M

Shortfall: \$6.26 M

Expenses: **\$30.28 M** 

| INDICATOR STATEMENT                                                                    | YEAR            | BMTS | REPORTED RESULT |
|----------------------------------------------------------------------------------------|-----------------|------|-----------------|
| JOR_D_4.2.1B                                                                           | 2021 (Baseline) | 0    | N/A             |
| Percentage of beneficiaries who received<br>GBV assistance report an improved sense of | 2022 (Target)   | 70   | 18              |
| safety and well-being (GS-RCI outcome indicator)                                       |                 |      |                 |