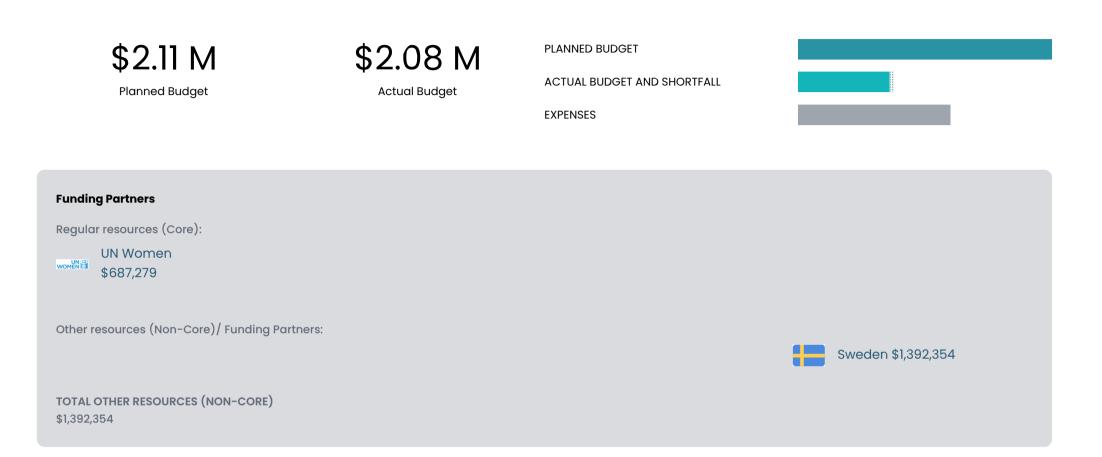

## OUTPUT UGA\_O\_4.1

| OUTCOME STATEMENT                                                                                                     | INDICATOR STATEMENT                                                               | YEAR             | BMTS                       | REPORTED RESULT |
|-----------------------------------------------------------------------------------------------------------------------|-----------------------------------------------------------------------------------|------------------|----------------------------|-----------------|
| Nurturing an empowered workforce and<br>advancing an inclusive UN-Women culture<br>Planned Budget:<br><b>\$6.85 M</b> | UGA_O_4.1A<br>Rating of the audit reports of projects under<br>the country office | 2015 (Baseline)  | Unqualified for all audits | N/A             |
|                                                                                                                       |                                                                                   | 2022 (Milestone) | -                          | 16 weeks        |
|                                                                                                                       |                                                                                   | 2023 (Milestone) | -                          | -               |
|                                                                                                                       |                                                                                   | 2024 (Milestone) | -                          | -               |
|                                                                                                                       |                                                                                   | 2025 (Target)    | 1 Month                    | -               |

Actual Budget and Shortfall:

\$4.60 M

Shortfall: \$2.24 M

\$2.38 M

| INDICATOR STATEMENT                                                                           | YEAR             | BMTS | REPORTED RESULT |
|-----------------------------------------------------------------------------------------------|------------------|------|-----------------|
| UGA_O_4.1B                                                                                    | 2022 (Baseline)  |      | N/A             |
| Percentage of UN-Women female staff<br>among international professional and<br>national staff | 2022 (Milestone) | -    | 88.8            |
|                                                                                               | 2023 (Milestone) | -    | -               |
|                                                                                               | 2024 (Milestone) | -    | -               |
|                                                                                               | 2025 (Target)    |      | -               |