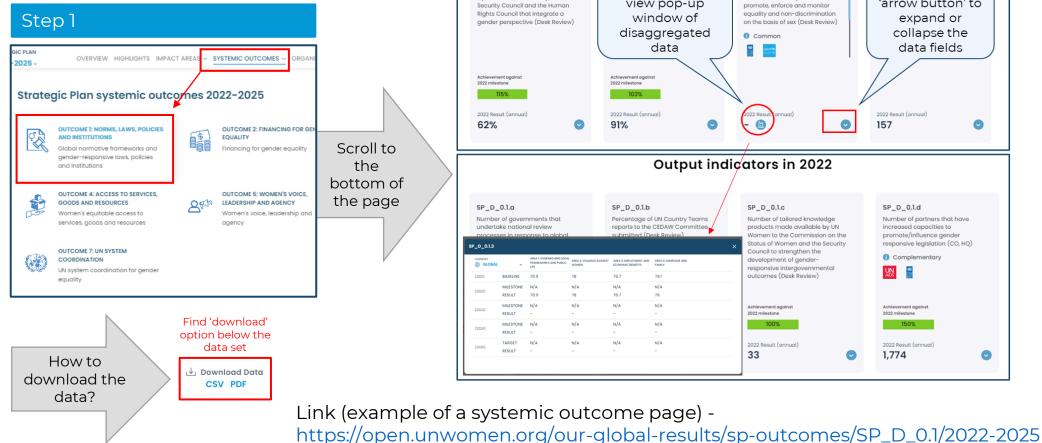

#### Step 1 HTS IMPACT AREAS V SYSTEMIC OUTCOMES V ORGANIZATIONAL OUTPUTS ational outputs 2022-2025 ORMANCE OUTPUT 2: ADVANCING Scroll to PARTNERSHIPS AND RESOURCING ٢ Ē Advancing partnerships and the pled resourcing; Effectively influencing for bottom of impact and scale the page PLE OUTPUT 5: PRODUCTS, SERVICES AND PROCESSES orkforce e UN Effective normative, programmatic and coordination products, services and processes Find 'download' option below the data set How to ↓ Download Data download the CSV PDF data?

Step 2

Link (example of an organizational output page) -

https://open.unwomen.org/our-global-results/sp-oee-output/SP\_O\_1/2022-2025