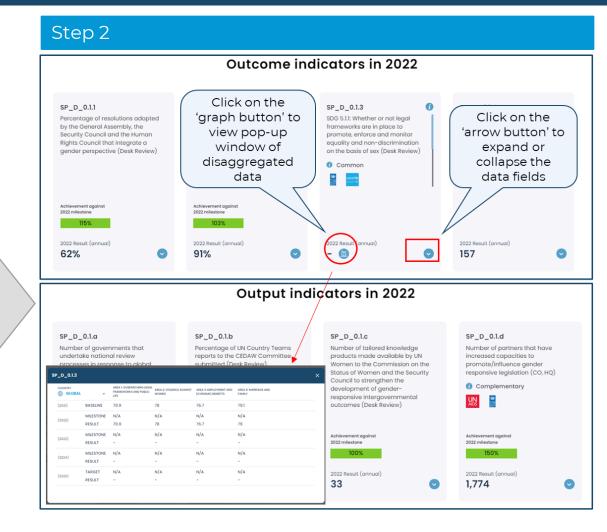

#### How to find data against outcome and output indicators of the SP IRRF?

Users can view and download indicators (including baselines, milestones, targets and results) for each systemic outcome and output by following the steps below.

• • • •

Link (example of a systemic outcome page) -