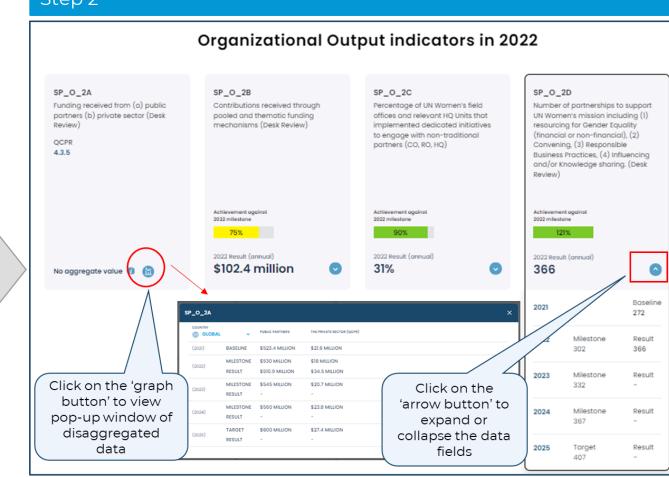

# How to find data against organizational output indicators of the SP IRRF?

Users can view and download indicators (including baselines, milestones, targets and results) for each organizational output by following the steps below.

Step 2

Link (example of an organizational output page) -

https://open.unwomen.org/our-global-results/sp-oee-output/SP\_O\_1/2022-2025