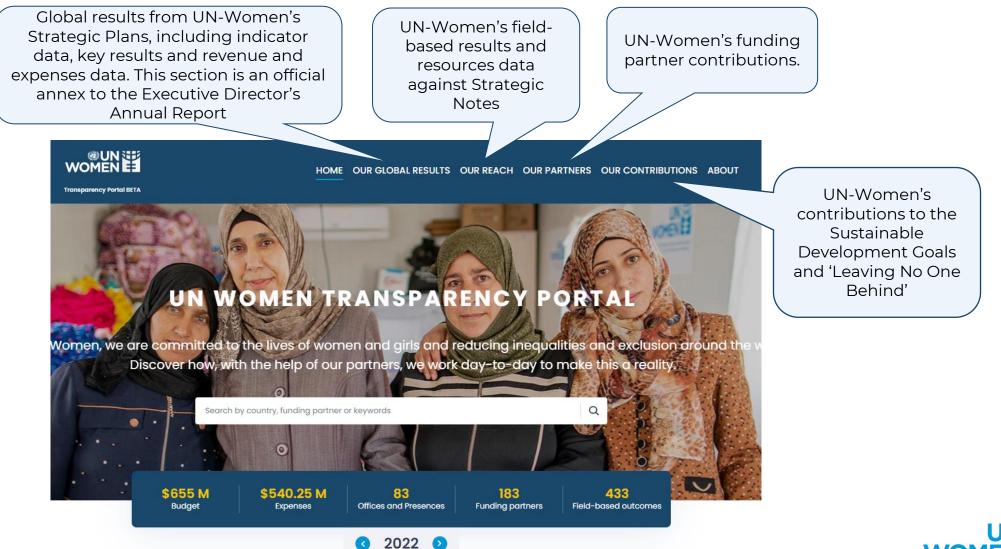

# What information can be found on the Transparency Portal?

## How is the content of the Transparency Portal organized?

....

.

• • • •

•

# How is the content of the "Our global results" section organized?

• • • •

Link - <u>https://open.unwomen.org/global-results</u>

WO

What information can be found on the pages per impact area, systemic outcome and organizational output?