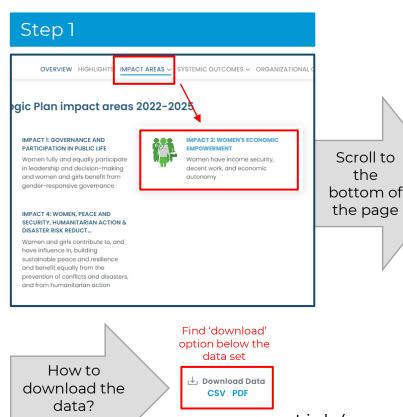

# How to find data against organizational output indicators of the SP IRRF?

Users can view and download indicators (including baselines, milestones, targets and results) for each organizational output by following the steps below.

#### Step 1 HTS IMPACT AREAS V SYSTEMIC OUTCOMES V ORGANIZATIONAL OUTPUTS ational outputs 2022-2025 ORMANCE OUTPUT 2: ADVANCING Scroll to PARTNERSHIPS AND RESOURCING ٢ Ē Advancing partnerships and the pled resourcing; Effectively influencing for bottom of impact and scale the page PLE OUTPUT 5: PRODUCTS, SERVICES AND PROCESSES orkforce e UN Effective normative, programmatic and coordination products, services and processes Find 'download' option below the data set How to ↓ Download Data download the CSV PDF data?

Step 2

Link (example of an organizational output page) -

https://open.unwomen.org/our-global-results/sp-oee-output/SP\_O\_1/2022-2025