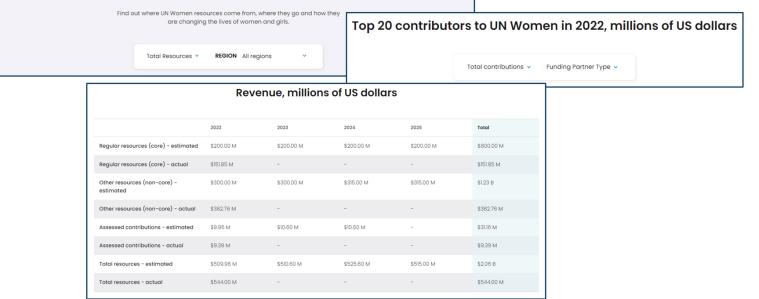

# Explore 'Resource overview': UN-Women's expenses and revenue data

Users can select different combinations of filter options in the charts included on this page.

• • • •

These include, for example regular resources (core), other resources (non-core) and assessed contributions, as well as impact areas, systemic outcomes and organizational outputs or by region.

#### Financial flows (expenses) in 2022 towards impact areas and systemic outcomes

Link - https://open.unwomen.org/our-global-results/resource-overview/2022-2025