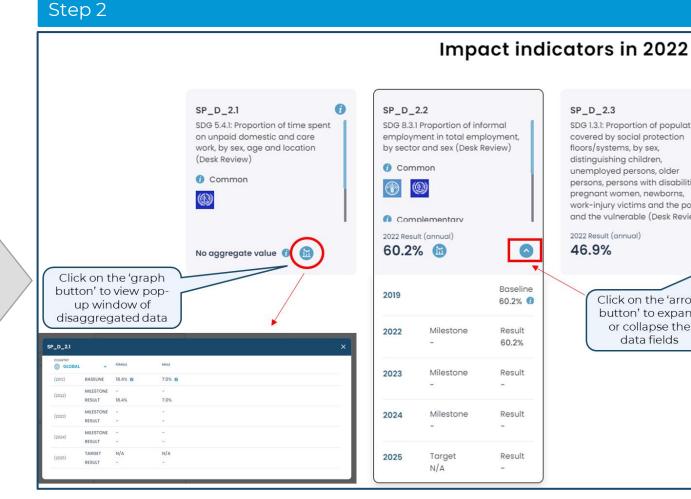

#### How to find data against impact indicators of the SP **IRRF**?

Users can view and download indicators (including baselines, targets and results) for each impact area by following the steps below.

Link (example of an impact area page) https://open.unwomen.org/our-global-results/sp-impact/SP\_D\_2/2022-2025

SDG 1.3.1: Proportion of population covered by social protection floors/systems, by sex, distinguishing children, unemployed persons, older persons, persons with disabilities, pregnant women, newborns, work-injury victims and the poor and the vulnerable (Desk Review) Click on the 'arrow button' to expand or collapse the data fields

#### How to find data against outcome and output indicators of the SP IRRF?

Users can view and download indicators (including baselines, milestones, targets and results) for each systemic outcome and output by following the steps below.