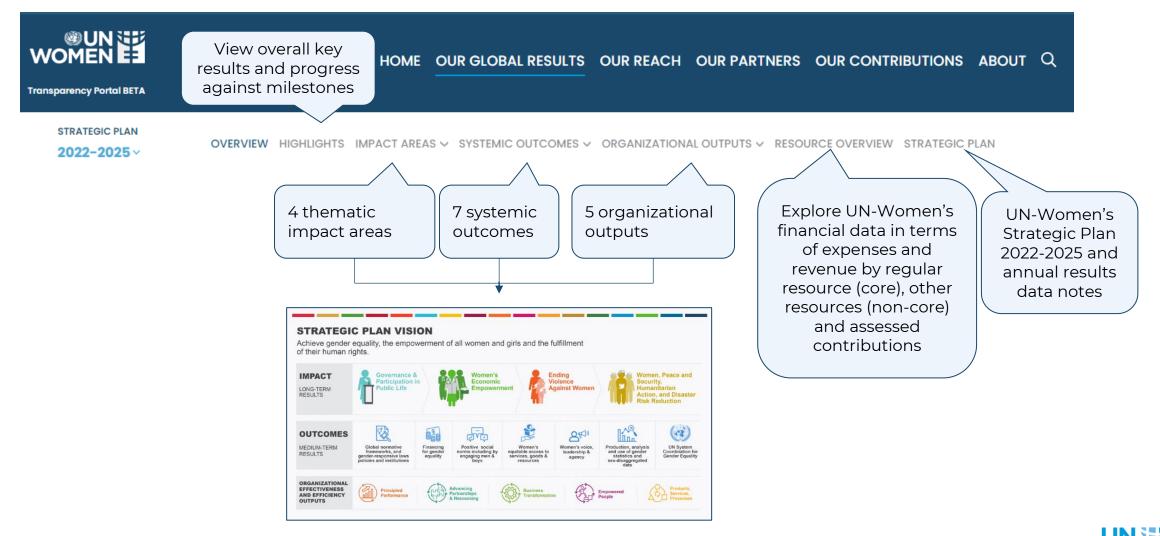

# How is the content of the "Our global results" section organized?

• • • •

Link - <u>https://open.unwomen.org/global-results</u>

WO

What information can be found on the pages per impact area, systemic outcome and organizational output?

On the map, users can view the countries contributing to results including expenses and funding partners for a respective impact, outcome or output.

Further, the pages show result highlights, key achievements (only for systemic outcome pages), financial flows (only for impact area and systemic outcome pages) and data against the indicators of the UN-Women Strategic Plan Integrated Results and Resources Framework (SP IRRF).

# Explore 'Resource overview': UN-Women's expenses and revenue data

Users can select different combinations of filter options in the charts included on this page.

• • • •

These include, for example regular resources (core), other resources (non-core) and assessed contributions, as well as impact areas, systemic outcomes and organizational outputs or by region.