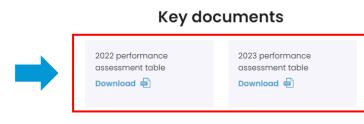

#### Access the key document of performance assessment per Strategic Plan outcome and output indicators milestone

Users can access the key document, which contains information about performance assessments based on Strategic Plan outcome and output indicators. It provides a summary of progress, average progress towards the milestone, and results.