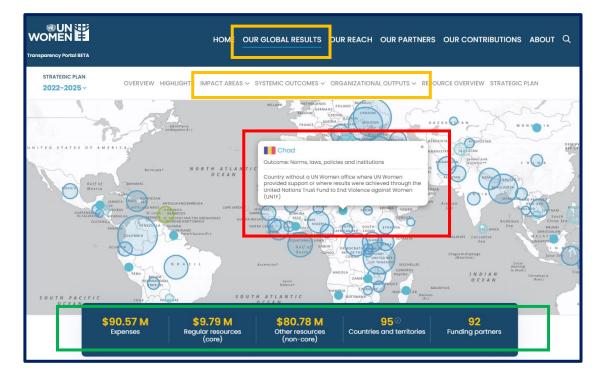

# How is the content of the "Our global results" section organized?

• • • •

Link - <u>https://open.unwomen.org/global-results</u>

WO

What information can be found on the pages per impact area, systemic outcome and organizational output?

On the map, users can view the countries contributing to results including expenses and funding partners for a respective impact, outcome or output.

Further, the pages show result highlights, key achievements (only for systemic outcome pages), financial flows (only for impact area and systemic outcome pages) and data against the indicators of the UN-Women Strategic Plan Integrated Results and Resources Framework (SP IRRF).

Link (example of a systemic outcome page) https://open.unwomen.org/our-global-results/sp-outcomes/SP\_D\_0.1/2022-2025