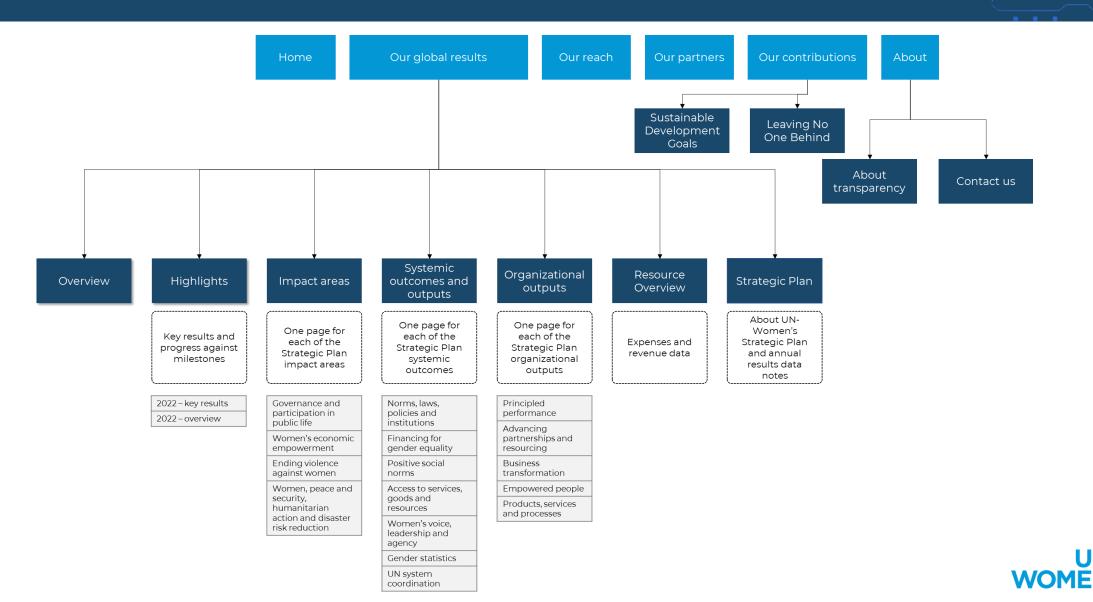

## How is the content of the Transparency Portal organized?

....

.

• • • •

•

# How is the content of the "Our global results" section organized?

• • • •

Link - <u>https://open.unwomen.org/global-results</u>

WO

What information can be found on the pages per impact area, systemic outcome and organizational output?